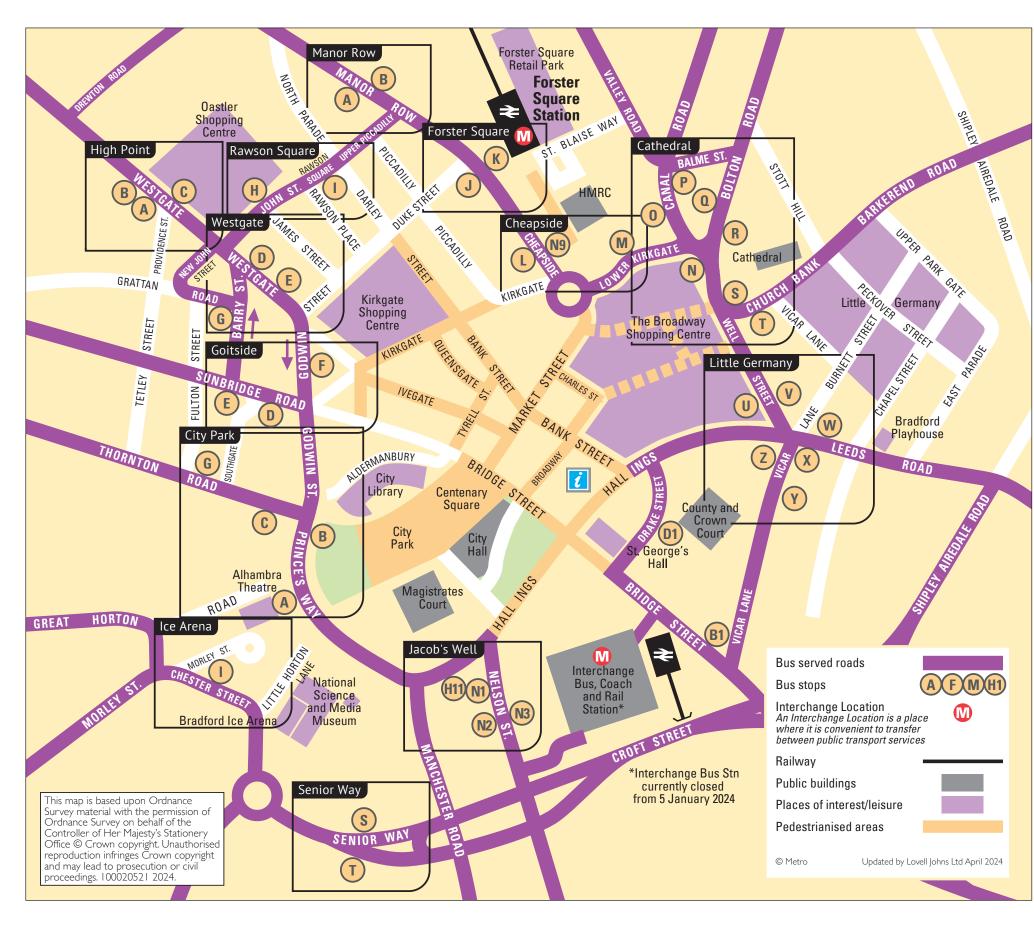

The stops shown are for outward journeys from the town centre.

| Services            | Direction                 | Bus Stops                                                                          |
|---------------------|---------------------------|------------------------------------------------------------------------------------|
| 67                  | Keighley                  | Nelson St N2 City Park A                                                           |
| 72                  | Leeds                     | Bridge St B1 Little Germany Z                                                      |
| 256                 | Scholes/Brighouse         | Nelson St N1                                                                       |
| 268                 | Wakefield                 | Nelson St N1                                                                       |
| 263 <b>283</b> 283A | Dewsbury                  | Nelson St N1                                                                       |
| 363                 | Huddersfield              | Hall Ings H11                                                                      |
| 425                 | Wakefield                 | Nelson St N1                                                                       |
| 576                 | Halifax                   | Hall Ings H11                                                                      |
| 606                 | Euroway                   | Hall Ings H11                                                                      |
| 607                 | Thornton                  | Nelson St N2 City Park A City Park C                                               |
| 608                 | Holme Wood                | Bridge St B1 Little Germany W                                                      |
| 612                 | Shipley                   | Bridge St B1 Little Germany Z Cathedral N                                          |
| 613 614             | Buttershaw                | Cathedral S Little Germany Y Nelson St N2                                          |
| 613 614             | Shipley                   | Ice Arena I Little Germany Z Cathedral N                                           |
| 615 616 619         | Allerton/Eldwick          | Nelson St N1 City Park A City Park C                                               |
| 617 618             | Holme Wood                | High Point C Westgate E Goitside F City Park B Nelson St N1                        |
| 617 618             | Allerton                  | Nelson St N2 City Park A Goitside E Westgate G High Point B                        |
| <b>620</b> 621      | Bierley                   | High Point C City Park B Nelson St N1                                              |
| <b>620</b> 621      | Haworth Road              | Nelson St N2 City Park A Goitside E High Point B                                   |
| 622                 | Bingley                   | Bridge St B1 Little Germany U Cathedral N Cheapside L Forster Square J Manor Row A |
| 626                 | Baildon                   | Bridge St B1 Little Germany U Cathedral N Cheapside L Forster Square J Manor Row A |
| 630                 | Tyersal                   | Bridge St B1                                                                       |
| 633                 | Shipley                   | Little Germany Z Cathedral N Cheapside L Forster Square J Manor Row A              |
| 634                 | Baildon                   | Drake St D1 Little Germany Z Cathedral N Cheapside L                               |
| 635                 | John Street               | City Park A Westgate E Rawson Sq H                                                 |
| 635                 | Mayo Avenue               | Rawson Sq H Forster Square K Cheapside M Little Germany Y                          |
| 636 637             | Clayton                   | Hall Ings H11 City Park A City Park C                                              |
| 640 641             | Buttershaw                | Cathedral R Cathedral S Little Germany Y Hall Ings H11                             |
| 640 641             | Five Lane Ends            | Little Germany Z Cathedral Q                                                       |
| 643 644             | John Street               | Westgate G Rawson Square H                                                         |
| 643 644             | Buttershaw                | Rawson Sq H Cheapside N9 Cathedral S Little Germany Y                              |
| 645                 | Buttershaw                | Cathedral <b>T</b> Little Germany <b>Y</b> Hall Ings <b>H11</b>                    |
| 645                 | Greengates                | Little Germany Z Little Germany U                                                  |
| 653                 | Pool                      | Drake St D1 Little Germany Z Cathedral N Cheapside L Forster Square J              |
| 656                 | Baildon                   | Drake St D1 Little Germany Z Cathedral N                                           |
| 660                 | Shipley                   | Drake St D1 Cathedral U                                                            |
| 662                 | Keighley                  | Bridge St B1 Little Germany U Cathedral N Cheapside L Forster Square J Manor Row A |
| 671                 | West Bowling              | Cathedral T Little Germany V Little Germany Y Nelson St N2                         |
| 671                 | Thorpe Edge               | Little Germany Z Little Germany U                                                  |
| 675 677             | Cottingley                | Drake St D1 Little Germany U Cathedral N Cathedral Q                               |
| 676                 | Cottingley                | Nelson St N2 City Park A Westgate G Rawson Sq H Manor Row A                        |
| 680                 | Bradford Royal Infirmary/ | Bridge St B1 Little Germany Z Cathedral N Cheapside L Forster Square J Manor Row A |
|                     | Bingley                   |                                                                                    |
| 681 682             | Halifax                   | Hall Ings H11                                                                      |
| 686 687             | Brighouse/Scholes         | Little Germany V Little Germany Y Hall Ings H11                                    |
| <b>686 687</b> 688  | Fagley                    | Little Germany Z Little Germany U                                                  |
| 864 Dalesbus        | Skipton                   | Bridge St B1 Little Germany Z Cathedral N Cheapside L Forster Square J Manor Row A |
| A2                  | Leeds Bradford Airport    | Bridge St B1 Little Germany U Cathedral N                                          |
| A3                  | Leeds Bradford Airport    | Bridge St B1 Little Germany U Cathedral N Cheapside L Forster Square J Manor Row A |
| Х6                  | Leeds                     | Bridge St B1 Little Germany Z                                                      |
| X11                 | Pudsey/Leeds              | Bridge St B1 Little Germany U                                                      |
| X63                 | Huddersfield              | Hall Ings H11                                                                      |