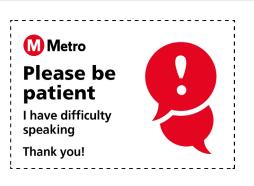

### **About Travel Assistance Cards**

You can write your own message, or you can use a **Travel Assistance Cards**.

You can use Orange Travel Wallets and Travel Assistance Cards when you are getting the bus in West Yorkshire.