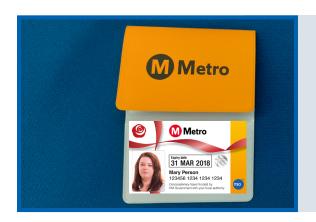

The Orange Travel Wallet has plastic pockets inside it. You can keep your **travel pass** in it.

You can also put in a message to let the driver know what help you need.