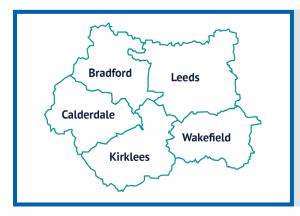

West Yorkshire is anywhere in:

- Bradford
- Leeds
- Calderdale
- Kirklees
- Wakefield

Bus drivers know about the Orange Travel Wallets and Travel Assistance Cards too.