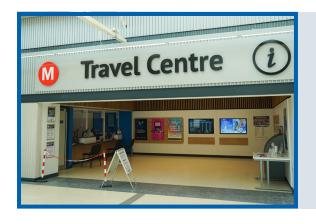

# How to get an Orange Travel Wallet or a Travel Assistance Card

Orange Travel Wallets and Travel Assistance Cards are **free**.

You can visit **wymetro.com** to print Travel Assistance Cards.

You can get Orange Travel Wallets or Travel Assistance Cards from a bus station Travel Centre.

You can find a bus station Travel Centre in these places:

- Bradford
- Keighley
- Halifax
- Huddersfield
- Leeds
- Castleford
- Pontefract

If you can't get to a Travel Centre, we can send an Orange Travel Wallet or Travel Assistance Card out to you in the **post**.