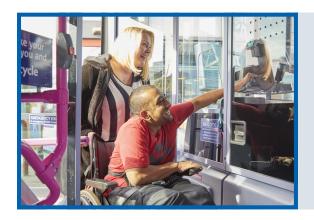

## **About Orange Travel Wallets**

The **Orange Travel Wallet** is an easy way to let a bus driver know that you have a disability.

It shows that you might need some help or a bit more time to get on and off the bus.